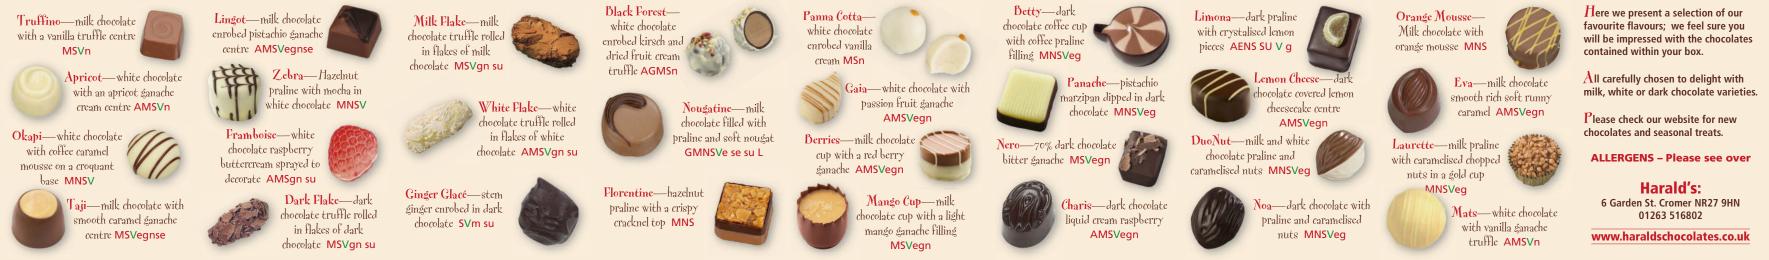

## **Allergen Information**

## MAY CONTAIN SOME OR ALL OF:

 $\mathbf{E} = \text{Eggs} \quad \mathbf{P} = \text{Peanuts}$ **G** = Cereals containing Gluten \* **SE** = Sesame

**M** = Milk/Cream **S** = Sova **N** = Tree Nuts **SU** = Sulphites/Sulphur Dioxide \* eq: Wheat, Rye, Barley, Oats, Spelt, Kamut

LESS COMMONLY: CE = Celery L = LupinCR = Crustaceans MO = Molluscs **F** = Fish **MU** = Mustard

## (**lower case** = may contain traces)

**Lifestyle Choices** 

A = Alcohol

suitable for:

**V** = Vegetarians **VGN** = Vegans

Check allergens on individual signs or ask for information

truffle centre AMSVegn