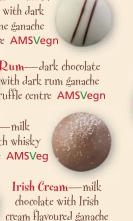

## (**lower case** = may contain traces)

**Lifestyle Choices** 

A = Alcohol

suitable for:

**V** = Vegetarians **VGN** = Vegans

Check allergens on individual signs or ask for information

truffle centre AMSVegn

centre AMSVegn

Champagne—white

chocolate with dark

champagne ganache

Dark Salted Caramel—dark chocolate sea salted caramel centre MVgns

Pink Gin—gin flavoured ganache centre with dark chocolate and white chocolate shell