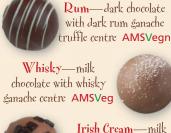

## (**lower case** = may contain traces)

**Lifestyle Choices** 

A = Alcohol

suitable for:

**V** = Vegetarians **VGN** = Vegans

Check allergens on individual signs or ask for information

truffle centre AMSVegn

centre AMSVegn

Champagne—white

chocolate with dark

champagne ganache

Dark Salted Caramel—dark chocolate sea salted caramel centre MVgns

Pink Gin—gin flavoured ganache centre with dark chocolate and white chocolate shell